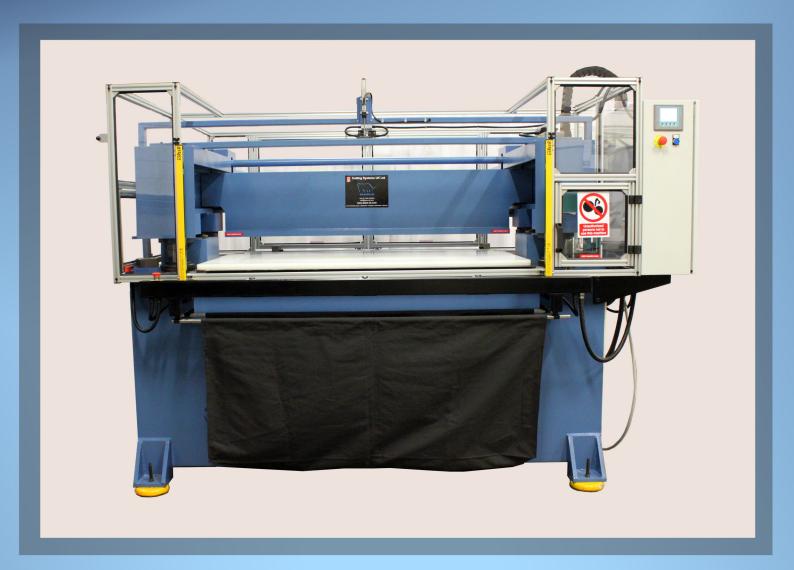

## RECEDING HEAD PRESS TAURUS RANGE

Cutting Systems UK Ltd Tel: 01933 359359 Fax: 01933 359399 www.atom-uk.com

Receding Head Press:
Taurus Range:- 30,60,70,100 &150 Ton Standard machines
(Standard features:- On all machines)

Depth of cut controlled by electrical transducer (adjustable in 0.1mm increments) in centre top beam add to this the timer function for extra adjustment.

Dwell at bottom of cut adjustable via HMI unit

Easy Die set via HMI unit

Safety barrier photocell at front supplied by "REER"

All security relays manufactured by Dold (Germany)

Piece cut counter fitted in HMI unit

Enclosed side and rear guard with rear aperture for material access.

| Securit | v coded | PLC | control |
|---------|---------|-----|---------|
|---------|---------|-----|---------|

Standard easy to obtain electrical equipment

PLC functions on show via HMI unit

Hydraulic oil ISO 46

RH machine-Auto1 and Auto 2 function so as to allow auto working using the safety barrier i.e. one pass or two pass before re-operation of cut.

RH machine has variable head, height and position return via HMI panel

Special operations, positive stops, pad shift units available on request

**CE Compliant** 

| Receding Head Working Area |             |  |
|----------------------------|-------------|--|
| 30Ton RH                   | 1600 x 500  |  |
| 60Ton RH                   | 1600 x 800  |  |
| 70Ton RH                   | 1600 x 800  |  |
| 100Ton RH                  | 1600 x 1100 |  |
| 150Ton RH                  | 1600 x 1200 |  |
| 70Ton RH                   | 2000 x 800  |  |
| 100Ton RH                  | 2000 x 1100 |  |
| 150Ton RH                  | 2000 x 1200 |  |
| Special machines           |             |  |
|                            |             |  |