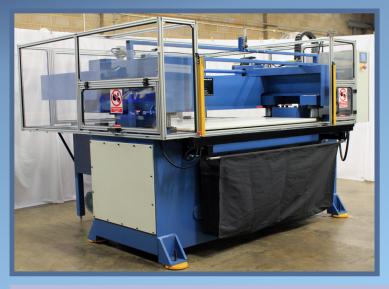

Safety barrier photocell at front supplied by "REER"

All security relays manufactured by Dold (Germany)

Piece cut counter fitted in HMI unit

Enclosed side and rear guard with rear aperture for material access.

RH machine-Auto1 and Auto 2 function so as to allow auto working using the safety barrier i.e. one pass or two pass before re-operation of cut.

RH machine has variable head, height and position return via HMI panel