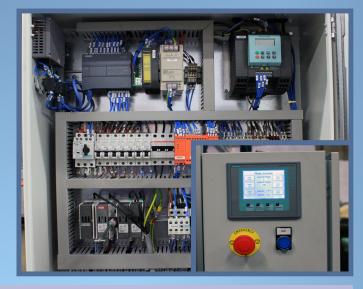

| Securit | v coded | PLC | control |
|---------|---------|-----|---------|
|---------|---------|-----|---------|

Standard easy to obtain electrical equipment

PLC functions on show via HMI unit

Hydraulic oil ISO 46