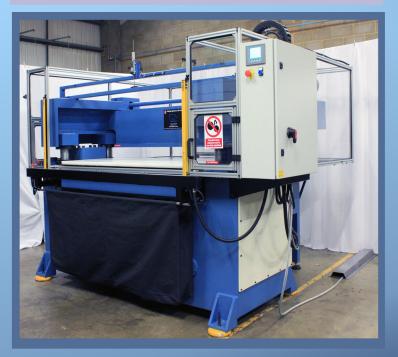

Safety barrier photocell at front supplied by "REER"

All security relays manufactured by Dold (Germany)

Piece cut counter fitted in HMI unit

Enclosed side and rear guard with rear aperture for material access.

RH machine-Auto1 and Auto 2 function so as to allow auto working using the safety barrier i.e. one pass or two pass before re-operation of cut.

RH machine has variable head, height and position return via HMI panel